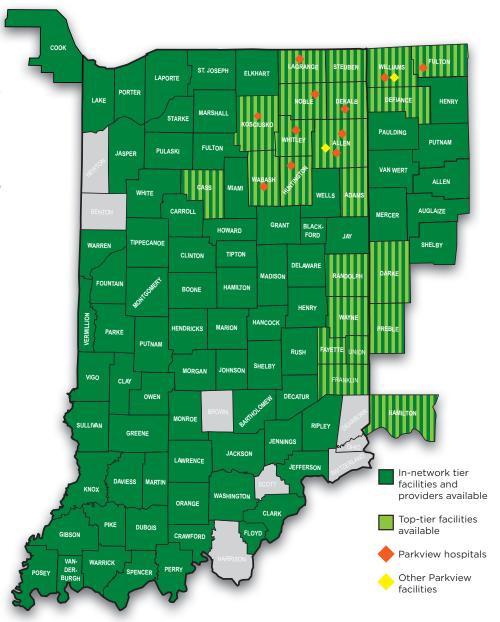

## SIGNATURE CARE EPO NETWORK

The Signature Care EPO (Exclusive Provider Organization) Network is dedicated to providing members with the best healthcare providers at the highest level of benefit coverage when utilizing one of these top-tier facilities.

Signature Care top-tier facilities and in-network facilities and providers are located in the counties indicated on this map.

## **TOP-TIER/TIER 1 FACILITIES:**

## **Parkview Facilities**

Parkview Archbold

Parkview Behavioral Health Institute

Parkview Bryan Hospital

Parkview DeKalb Hospital

Parkview Endoscopy Center

Parkview Hospital Randallia

Parkview Huntington Hospital

Parkview Kosciusko Hospital

Parkview LaGrange Hospital

Parkview Montpelier Hospital

Parkview Noble Hospital

Parkview Ortho Hospital

Parkview Premier Surgery

Parkview Regional Medical Center

Parkview Southwest

Parkview SurgeryONE

Parkview Wabash Hospital

Parkview Whitley Hospital

## **Other Facilities**

Adams Memorial Hospital

Cameron Memorial

Community Hospital

Cincinnati Children's Hospital

Logansport Memorial Hospital

Reid Health (effective January 2025)

To view all Signature Care providers throughout Indiana and Ohio, visit our online directory at Parkview.com/SignatureCareDirectory